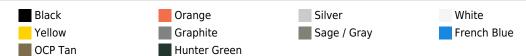

HPX<sup>2™</sup> Polymer up to 40% lighter
- · Waterproof O-ring seal
- · Waterproof, crushproof, dustproof
- IP67 & MIL-SPEC certified



#### **CONFIGURATIONS**







1535NF No Foam



**1535WD** With Padded Dividers



**1535TP**With TrekPak Divider System



1535WF



**1535AIRTPF** TrekPak / Foam Hybrid

### **DIMENSIONS**

Interior (L×W×D) 20.39 x 11.20" x 7.21 (51.8 x 28.4 x 18.3 cm) Exterior (L×W×D) 21.96 x 13.97" x 8.98 (55.8 x 35.5 x 22.8 cm)

 Lid Depth
 2.00" (5.1 cm)

 Bottom Depth
 5.21" (13.2 cm)

 Total Depth
 7.21" (18.3 cm)

 Int Volume
 0.95 ft³ (0.027 m³)

 Padlock Hole Diameter
 0.31" (0.8 cm)

#### **MATERIALS**

**Body** Proprietary Polypropylene Blend

Latch ABS
O-Ring EPDM
Purge Body ABS

Purge Vent Hi-Flow Gore-Tex 3 Micron Hydrophobic Non-Woven

## **COLOURS**



## WEIGHT

 Weight With Foam
 9.98 lbs (4.5 kg)

 Weight Empty
 8.69 lbs (3.9 kg)

 Buoyancy
 64.80 lbs (29.4 kg)

 Weight With TrekPak / Foam Hybrid
 11.91 lbs (5.4 kg)

#### **TEMPERATURE**

**Minimum Temperature** 0°F (-17.8 °C) **Maximum Temperature** 140°F (60 °C)

#### **OTHER**

Wheels 2

### **ACCESSORIES**



 $\underline{\mathsf{info@peli.com}} \bullet \underline{\mathsf{www.peli.com}}$ 

Document created on 08-12-25