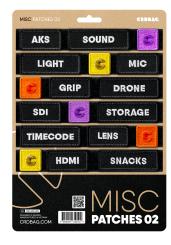

Please note: Patch labels are written in English Patches Dimensions:

80 x 28 mm (3.15" x 1.10") 55 x 28 mm (2.17" x 1.10") 28 x 28 mm (1.10" x 1.10")

Included Patches

- AKS
- SOUND
- ∘ LIGHT
- MIC
- GRIP
- DRONE
- ∘ SDI
- STORAGE
- TIMECODE
- LENS
- HDMI
- SNACKS
- 3 x ORANGE ICON
- 3 x YELLOW ICON
- 3 x PURPLE ICON