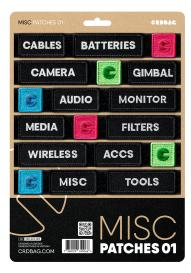

Please note: Patch labels are written in English Patches Dimensions:

80 x 28 mm (3.15" x 1.10") 55 x 28 mm (2.17" x 1.10") 28 x 28 mm (1.10" x 1.10")

• Included Patches:

- CABLES
- BATTERIES
- CAMERA
- GIMBAL
- AUDIO
- MONITOR
- MEDIA
- FILTERS
- WIRELESS
- ACCS