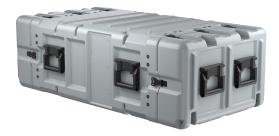

# SMAC2112-05/35/05W SuperMAC<sup>™</sup> <sup>50</sup>

Peli<sup>™</sup> SuperMAC<sup>™</sup> rackmount cases are ideal for field-deployed equipment and sheltered applications. Typical uses include control consoles and panels, radar and microwave antennas, solid-state circuit electronics, or radio, TV and communications equipment.