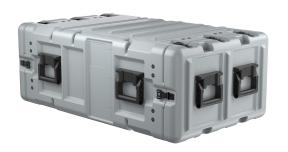

## SuperMAC™

5U

Peli™ SuperMAC™ rackmount cases are ideal for field-deployed equipment and sheltered applications. Typical uses include control consoles and panels, radar and microwave antennas, solid-state circuit electronics, or radio, TV and communications equipment.