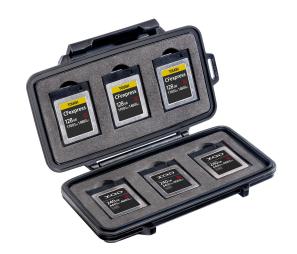

# Micro

Memory Card Case

The Peli™ 0965 CFexpress/XQD Memory Card Case is secure storage for your memory cards (holds up to six CFexpress and/or XQD cards). Features include a water-resistant seal to protect memory cards from damage caused by water or moisture, plus a shock absorbing insert liner and tough exterior defend against the outdoor elements. Guaranteed for life, the Peli 0965 CFexpress/XQD Memory Card Case is engineered using the finest components.

- Storage media not included
- \*\*Where applicable by law
- 6 slots available for CFexpress and/or XQD cards
- · Shock absorbing insert liner
- Tough polycarbonate exterior
- · Water resistant seal
- Peli's legendary lifetime guarantee\*\*