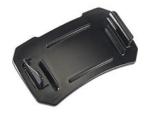

TERIALS**

BodyPolycarbonate (PC)O-RingOver-molded TPRLensPolycarbonate (PC)ShroudPolycarbonate (PC)

## **COLOURS**

Black

#### LIGHT SPECS

Lamp Type LED

### **POWER**

Battery SizeAAABattery TypeAlkalineBattery Quantity3Batteries IncludedyesVolts4.5v

# WEIGHT

Weight With Batteries 3.3 oz (94 gr)
Weight Without
Batteries 2.0 oz (57 gr)

### **SWITCH**

Switch Type Push Button
Light Modes High / Low / Flashing

Minimum Pack Package Code 1 C

| FL1 STANDARD | HIGH         | LOW          |
|--------------|--------------|--------------|
|              | 66<br>LUMENS | 36<br>LUMENS |
| $\Theta$     | 7h 15mins    | 21h 0mins    |
|              | 22m          | 16m          |
|              | 122cd        | 68cd         |
|              | IPX4         |              |

# **ACCESSORIES**



**2748**Strapless Headlamp Adapter