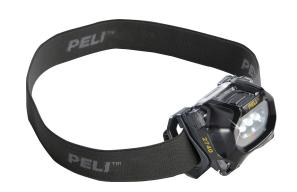

# 2740

#### Headlamp

Compact, reliable headlight for harsh conditions - the 2740 LED Headlamp features 3 LEDs, two white and one red. The red LED is very useful for preserving your night vision and the dual white LEDs produce up to 66 lumens of brilliant white light. A low level mode provides extended run time of 21 hours. Designed with weather resistant casings which also allows for fast and easy battery change.

Switch to the new 2740 Headlamp from Peli.

- Built Peli tough
- Hands-free design
- Night vision friendly
- Comfortable Cloth Strap