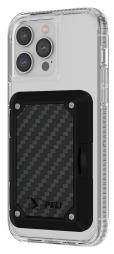

# PL055696 Portefeuille Peli Magnétique avec Blocage RFID – Compatible MagSafe - Shield MagSafe Accessory

Conçu pour protéger ! Le portefeuille Peli Shield garde vos billets et cartes en sécurité tout en s'attachant parfaitement à votre coque ou appareil compatible MagSafe. Il est doté d'un panneau premium, d'une résistance à l'eau, d'une protection contre les chutes de qualité militaire et d'une plaque de blocage RFID, faisant de lui l'accessoire idéal pour toutes vos aventures. Son design robuste comprend un fermoir de sécurité, tandis que ses aimants intégrés garantissent une fixation solide aux coques et appareils MagSafe (iPhone 12 ou versions ultérieures).

Caractéristiques du Portefeuille Magnétique et Porte-cartes Peli :

- Plaque de Blocage RFID
- Aimants Intégrés Puissants
- Compatible avec les Appareils MagSafe et Coques Magnétiques
- Panneau Premium
- Résistant à l'Eau
- Protection Contre les Chutes de Qualité Militaire
- Prise en Main Confortable
- Matériaux de Haute Qualité
- Deux Compartiments Séparés pour Billets et Cartes
- Capacité d'au moins 5 Cartes
- Fermeture à Verrouillage Sécurisé et Facile à Utiliser
- Design Robuste et Durable
- Garantie Limitée de 1 An

- Plaque de Blocage RFID
- Aimants Intégrés Puissants
- Compatible avec les Appareils MagSafe et Coques Magnétiques
- Panneau Premium
- Résistant à l'Eau
- Protection Contre les Chutes de Qualité Militaire
- Prise en Main Confortable
- Matériaux de Haute Qualité
- Deux Compartiments Séparés pour Billets et Cartes
- Capacité d'au moins 5 Cartes
- Fermeture à Verrouillage Sécurisé et Facile à Utiliser
- Design Robuste et Durable
- Garantie Limitée de 1 An