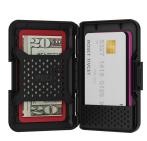

# PL055696 Portefeuille Peli Magnétique avec Blocage RFID – Compatible MagSafe - Shield MagSafe Accessory

Conçu pour protéger ! Le portefeuille Peli Shield garde vos billets et cartes en sécurité tout en s'attachant parfaitement à votre coque ou appareil compatible MagSafe. Il est doté d'un panneau premium, d'une résistance à l'eau, d'une protection contre les chutes de qualité militaire et d'une plaque de blocage RFID, faisant de lui l'accessoire idéal pour toutes vos aventures. Son design robuste comprend un fermoir de sécurité, tandis que ses aimants intégrés garantissent une fixation solide aux coques et appareils MagSafe (iPhone 12 ou versions ultérieures).

Caractéristiques du Portefeuille Magnétique et Porte-cartes Peli :

- Plaque de Blocage RFID
- Aimants Intégrés Puissants
- Compatible avec les Appareils MagSafe et Coques Magnétiques
- Panneau Premium
- Résistant à l'Eau
- Protection Contre les Chutes de Qualité Militaire
- Prise en Main Confortable
- Matériaux de Haute Qualité
- Deux Compartiments Séparés pour Billets et Cartes
- Capacité d'au moins 5 Cartes
- Fermeture à Verrouillage Sécurisé et Facile à Utiliser
- Design Robuste et Durable
- Garantie Limitée de 1 An

- Plaque de Blocage RFID
- Aimants Intégrés Puissants
- Compatible avec les Appareils MagSafe et Coques Magnétiques
- Panneau Premium
- Résistant à l'Eau
- Protection Contre les Chutes de Qualité Militaire
- Prise en Main Confortable
- Matériaux de Haute Qualité
- Deux Compartiments Séparés pour Billets et Cartes
- Capacité d'au moins 5 Cartes
- Fermeture à Verrouillage Sécurisé et Facile à Utiliser
- Design Robuste et Durable
- Garantie Limitée de 1 An