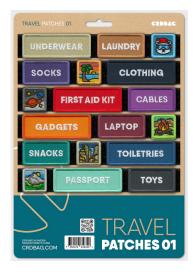

## CRD\_ACC\_031 CRDBAG

Travel Patches 01

The Travel Patches 01 set includes 18 embroidered Velcro hook patches,

thoughtfully designed to meet your travel needs.

With premium-quality embroidery and secure attachment, these patches make it easy to label, color-code, and organize your gear. Keep your travel essentials identifiable and accessible, saving time and ensuring a hassle-free experience on the go.

• Included Patches:

- UNDERWEAR
- LAUNDRY
- SNOW BEAR ICON
- SOCKS
- BEACH ICON
- CLOTHING
- SPACE ICON
- FIRST AID KIT
- CABLES
- GADGETS
- LAPTOP
- FIRE ICON
- SNACKS
- CITY ICON
- TOILETRIES
- MOUNTAIN ICONPASSPORT
- · TOVE
- TOYS