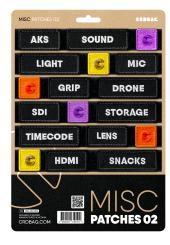

Please note: Patch labels are written in English Patches Dimensions:

80 x 28 mm (3.15" x 1.10") 55 x 28 mm (2.17" x 1.10") 28 x 28 mm (1.10" x 1.10")

Included Patches

- AKS
- SOUND
- LIGHT
- MIC
- GRIP
- DRONE
- SDI
- STORAGE
- TIMECODE
- LENS
- HDMI
- SNACKS
- 3 x ORANGE ICON
- 3 x YELLOW ICON
- 3 x PURPLE ICON