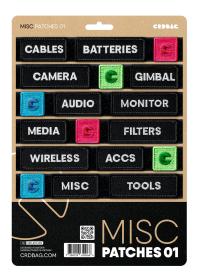

Please note: Patch labels are written in English

Patches Dimensions:

80 x 28 mm (3.15" x 1.10") 55 x 28 mm (2.17" x 1.10")

28 x 28 mm (1.10" x 1.10")

- Included Patches:
  - CABLES
  - BATTERIES
  - CAMERA
  - GIMBAL
  - AUDIO
  - MONITOR
  - MEDIA
  - FILTERS
  - WIRELESS
  - ACCS