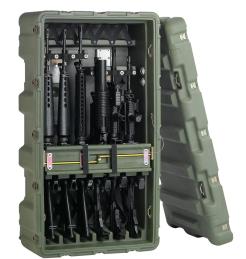

## 472-M4-M16-6

Mobile Armory<sup>™</sup>

**Rifle Case** 

Deplayoble, waterproof, durable transport and storage for a 6 pack of M16 weapons or any combination of M16s and M4s, lined up in unshakable custom security. Best of all, when the lid is removed, the weapons remain locked in the cases as a portable weapons rack.

- Pressure relief valve
- Humidity indicator

• Peli's M4/M16 case support space for common optics like the Aimpoint Pro or CompM4, Trijicon ACOG, and EOTECH holosights provided they are mounted on the flattop receiver and not on top of a carry handle

• Case has a 40.2" (102 cm) internal case height to accept standard barrel lengths when locked into the mag well. Suitable for the M4 16" barrel + flash hider and the M16 20" barrel + flash hider.

**Exterior (L×W×D)** 45.40 x 24.00" x 18.50 (115.3 x 61 x 47 cm)