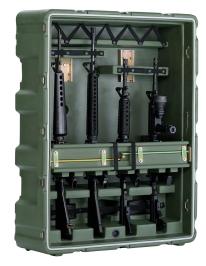

# 472-M4-M16-4

Mobile Armory<sup>™</sup>

**Rifle Case** 

This durable plastic military shipping and storage container is designed to hold 4 fully equipped M4s or M16s or any combination of two M4s and M16s up to four. This airtight, watertight container also doubles as a lockable rifle rack able to keep your weapons safe and secure and at arms reach. This container configuration includes removable lid with plated Zinc hardware, 4 comfort grip handles, wheels, a humidity indicator and a pressure relief valve. The outside dimensions are 113,7 x 86,4 x 47 cm (L x I x H). The volume is 450 L (16 cubic feet) with a tare weight of 41,27 kg (91 lbs.).

- Pressure relief valve
- Humidity indicator

• Peli's M4/M16 case support space for common optics like the Aimpoint Pro or CompM4, Trijicon ACOG, and EOTECH holosights provided they are mounted on the flattop receiver and not on top of a carry handle

• Case has a 40.2" (102 cm) internal case height to accept standard barrel lengths when locked into the mag well. Suitable for the M4 16" barrel + flash hider and the M16 20" barrel + flash hider.