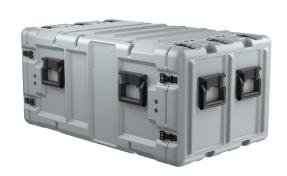

## SuperMAC™

7U

Peli™ SuperMAC™ rackmount cases are ideal for field-deployed equipment and sheltered applications. Typical uses include control consoles and panels, radar and microwave antennas, solid-state circuit electronics, or radio, TV and communications equipment.