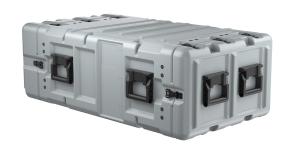

## SuperMAC™

5U

Peli™ SuperMAC™ rackmount cases are ideal for field-deployed equipment and sheltered applications. Typical uses include control consoles and panels, radar and microwave antennas, solid-state circuit electronics, or radio, TV and communications equipment.

## **DIMENSIONS**

**Exterior (L×W×D)** 44.50 x 23.80" x 14.90 (113 x 60.5 x 37.8 cm)

 Rack Height
 19.00" (48.3 cm)

 Rack Depth
 30.00" (76.2 cm)

 Interior Lid Depth
 2.20" (5.6 cm)

 Interior Back Lid Depth
 5.20" (13.2 cm)