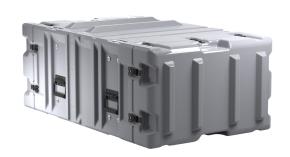

## SuperMAC™

3U

Peli™ SuperMAC™ rackmount cases are ideal for field-deployed equipment and sheltered applications. Typical uses include control consoles and panels, radar and microwave antennas, solid-state circuit electronics, or radio, TV and communications equipment.