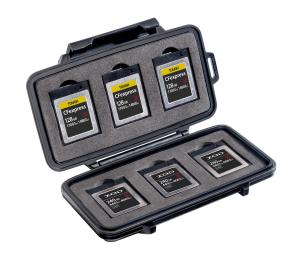

# Micro

Memory Card Case

The Peli™ 0965 CFexpress/XQD Memory Card Case is secure storage for your memory cards (holds up to six CFexpress and/or XQD cards). Features include a water-resistant seal to protect memory cards from damage caused by water or moisture, plus a shock absorbing insert liner and tough exterior defend against the outdoor elements. Guaranteed for life, the Peli 0965 CFexpress/XQD Memory Card Case is engineered using the finest components.

- Storage media not included
- \*\*Where applicable by law
- 6 slots available for CFexpress and/or XQD cards
- · Shock absorbing insert liner
- Tough polycarbonate exterior
- · Water resistant seal
- Peli's legendary lifetime guarantee\*\*