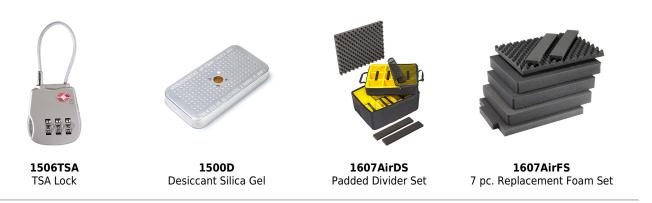

Standard



1607NF No Foam



**1607WD**With Padded Dividers



**1607WF** With Foam

# **DIMENSIONS**

Interior (L×W×D) 21.05 x 15.81" x 11.63 (53.5 x 40.2 x 29.5 cm) Exterior (L×W×D) 24.13 x 18.80" x 13.25 (61.3 x 47.8 x 33.7 cm)

 Lid Depth
 2.00" (5.1 cm)

 Bottom Depth
 9.60" (24.4 cm)

 Total Depth
 11.6" (29.5 cm)

 Int Volume
 2.24 ft³ (0.063 m³)

 Padlock Hole Diameter
 0.31" (0.8 cm)

#### **MATERIALS**

**Body** Proprietary Polypropylene Blend

Latch ABS
O-Ring EPDM
Purge Body ABS

## **COLOURS**

Black Orange Silver Yellow

## WEIGHT

 Weight With Foam
 16.10 lbs (7.3 kg)

 Weight Empty
 13.20 lbs (6 kg)

 Buoyancy
 178.00 lbs (80.7 kg)

## **TEMPERATURE**

**Minimum Temperature** 0°F (-17.8 °C) **Maximum Temperature** 140°F (60 °C)

## **OTHER**

Wheels 2

## **ACCESSORIES**



#### Peli

c/ Provença, 388, Planta 7 • Barcelona, Spain 08025 • Phone: +34 934 674 999 info@peli.com • www.peli.com

Document created on 08-03-25