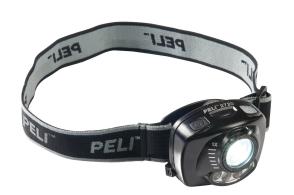

#### Headlamp

Gesture Activation Control, Variable Light Output, Dual Red LED Night Vision. Gloved hands, wet hands or oily hands are not an issue when using the 2720 with **Gesture Activation Control** technology. Turn on the light with a wave of a hand. Additional features include: Low level red light that preserves night vision, for nighttime applications. Signaling red (S.O.S) beacon light. Optical 4x magnification allows for a wide or penetrating beam. Including a variable light output from 100%-10%.

- Built Peli tough
- Hands-free design
- Night vision friendly