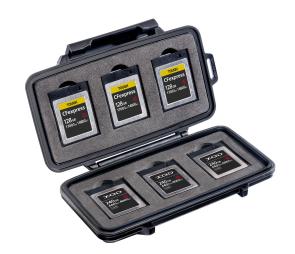

## Micro

Memory Card Case

The Peli™ 0965 CFexpress/XQD Memory Card Case is secure storage for your memory cards (holds up to six CFexpress and/or XQD cards). Features include a water-resistant seal to protect memory cards from damage caused by water or moisture, plus a shock absorbing insert liner and tough exterior defend against the outdoor elements. Guaranteed for life, the Peli 0965 CFexpress/XQD Memory Card Case is engineered using the finest components.