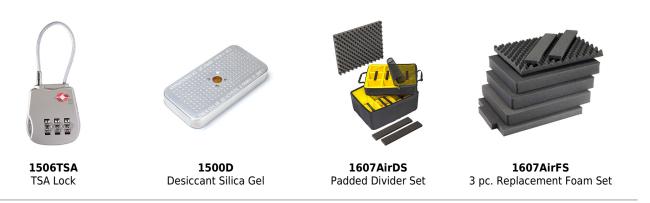

With Foam

# **DIMENSIONS**

Interior (L×W×D) 21.05 x 15.81" x 11.63 (53.5 x 40.2 x 29.5 cm) Exterior (L×W×D) 24.13 x 18.80" x 13.25 (61.3 x 47.8 x 33.7 cm)

 Lid Depth
 2.00" (5.1 cm)

 Bottom Depth
 9.60" (24.4 cm)

 Total Depth
 11.6" (29.5 cm)

 Int Volume
 2.24 ft³ (0.063 m³)

 Padlock Hole Diameter
 0.31" (0.8 cm)

#### **MATERIALS**

**Body** Proprietary Polypropylene Blend

Latch ABS
O-Ring EPDM
Purge Body ABS

## **COLOURS**

Black Orange Silver Yellow

## WEIGHT

 Weight With Foam
 16.10 lbs (7.3 kg)

 Weight Empty
 13.20 lbs (6 kg)

 Buoyancy
 178.00 lbs (80.7 kg)

## **TEMPERATURE**

**Minimum Temperature**  $-60\,^{\circ}\text{F}\ (-51.1\,^{\circ}\text{C})$ **Maximum Temperature**  $160\,^{\circ}\text{F}\ (71.1\,^{\circ}\text{C})$ 

## **OTHER**

Wheels 2

## **ACCESSORIES**



#### Peli

c/ Provença, 388, Planta 7 • Barcelona, Spain 08025 • Phone: +34 934 674 999 info@peli.com • www.peli.com

Document created on 05-18-24