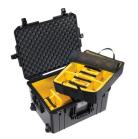

#### **CONFIGURATIONS**

**1607** Standard

1607NF No Foam

**1607WD**With Padded Dividers

**1607WF** With Foam