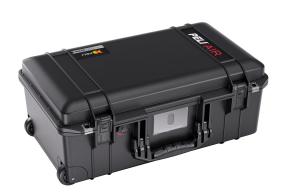

#### Air

Carry-On Case

Peli™ Air cases are the toughest and lightest cases Peli has to offer. Designed with a super-light proprietary HPX² polymer construction, each Peli Air case is up to 40 percent lighter than an average polymer case, yet still extremely durable. Peli Air cases are waterproof, crushproof, and dustproof.

The Peli 1535 Air Case provides protection for a wide variety of gear, from camera equipment to camping kits. It is available with foam, without foam, padded dividers, or TrekPak dividers. The Peli 1535 Air Case is the maximum airline carry-on size, so you can travel with your sensitive gear close at hand. This Peli Air case will lighten the load, while protecting your valued possessions.

(Check with your airline for exact measurement requirements)

- Maximum airline carry on size\*
- Automatic pressure equalization valve balances interior pressure, keeps water out
- Automatic pressure equalization valve balances interior pressure, keeps water out
- Fold down over-molded handle
- Retractable extension trolley handle
- Stainless steel padlock protectors
- · Business card holder
- Quiet rolling stainless-steel bearing wheels
- \*Check with your airline for exact measurement requirements
- Press and Pull™ Latches
- · Limited Lifetime Warranty
- Super-light proprietary HPX<sup>2™</sup> Polymer up to 40% lighter
- · Waterproof O-ring seal
- · Waterproof, crushproof, dustproof
- IP67 & MIL-SPEC certified