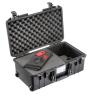

The Peli 1535 Air Case provides protection for a wide variety of gear, from camera equipment to camping kits. It is available with foam, without foam, padded dividers, or TrekPak dividers. The Peli 1535 Air Case is the maximum airline carry-on size, so you can travel with your sensitive gear close at hand. This Peli Air case will lighten the load, while protecting your valued possessions.

#### **CONFIGURATIONS**

1535NF No Foam

**1535WD** With Padded Dividers

**1535TP**With TrekPak Divider System

1535WF

**1535AIRTPF** TrekPak / Foam Hybrid