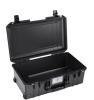

The Peli 1535 Air Case provides protection for a wide variety of gear, from camera equipment to camping kits. It is available with foam, without foam, padded dividers, or TrekPak dividers. The Peli 1535 Air Case is the maximum airline carry-on size, so you can travel with your sensitive gear close at hand. This Peli Air case will lighten the load, while protecting your valued possessions.

#### **CONFIGURATIONS**

1535NF No Foam

**1535WD** With Padded Dividers

**1535TP**With TrekPak Divider System

1535WF

**1535AIRTPF** TrekPak / Foam Hybrid