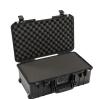

The Peli 1535 Air Case provides protection for a wide variety of gear, from camera equipment to camping kits. It is available with foam, without foam, padded dividers, or TrekPak dividers. The Peli 1535 Air Case is the maximum airline carry-on size, so you can travel with your sensitive gear close at hand. This Peli Air case will lighten the load, while protecting your valued possessions.

#### **CONFIGURATIONS**

1535NF No Foam

**1535WD** With Padded Dividers

**1535TP**With TrekPak Divider System

1535WF

**1535AIRTPF** TrekPak / Foam Hybrid