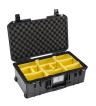

The Peli 1535 Air Case provides protection for a wide variety of gear, from camera equipment to camping kits. It is available with foam, without foam, padded dividers, or TrekPak dividers. The Peli 1535 Air Case is the maximum airline carry-on size, so you can travel with your sensitive gear close at hand. This Peli Air case will lighten the load, while protecting your valued possessions.

#### **CONFIGURATIONS**

1535NF No Foam

**1535WD** With Padded Dividers

**1535TP**With TrekPak Divider System

1535WF

**1535AIRTPF** TrekPak / Foam Hybrid