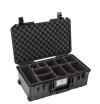

The Peli 1535 Air Case provides protection for a wide variety of gear, from camera equipment to camping kits. It is available with foam, without foam, padded dividers, or TrekPak dividers. The Peli 1535 Air Case is the maximum airline carry-on size, so you can travel with your sensitive gear close at hand. This Peli Air case will lighten the load, while protecting your valued possessions.

#### **CONFIGURATIONS**

1535NF No Foam

**1535WD** With Padded Dividers

**1535TP**With TrekPak Divider System

1535WF

**1535AIRTPF** TrekPak / Foam Hybrid