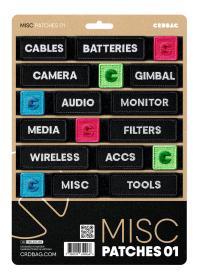

Please note: Patch labels are written in English

Patches Dimensions:

80 x 28 mm (3.15" x 1.10") 55 x 28 mm (2.17" x 1.10")

28 x 28 mm (1.10" x 1.10")

- Included Patches:
  - CABLES
  - BATTERIES
  - CAMERA
  - GIMBAL
  - AUDIO
  - MONITOR
  - MEDIA
  - FILTERS
  - WIRELESS
  - ACCS