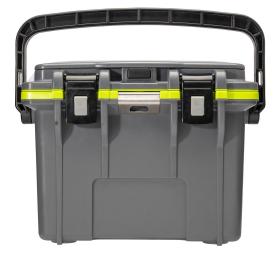

Peli PELI<sup>™</sup> c/ Provença, 388, Planta 7 • Barcelona, Spain 08025 • Phone: +34 934 674 999 info@peli.com • www.peli.com

Document created on 08-08-25

Personal Cooler

We built the world's most versatile personal cooler so you can pack everything you need into your weekend. Starting with commercial-grade, 1.5" thick polyurethane walls and a freezer gasketed lid, all designed to hold on to the cold no matter how far you go.

- Dry Box designed to keep personal items dry
- Bottle opener with magnet
- Inner tray for non-perishables to stay cool and dry
- 14QT capacity holds 2 x 1 lbs Peli Ice blocks to keep beverages cold
- 3 year warranty

### COLOURS

Dark Gray - Green

Cement / White