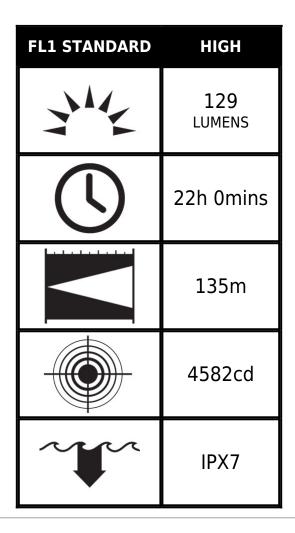

. It is powered by 3 C alkaline cells. The SabreLite<sup>™</sup> 2010Z0 is the future of LEDs. Certified to ATEX Zone 20.



#### **DIMENSIONS**

**Length** 8.11" (20.6 cm)

#### **MATERIALS**

BodyAnti-static PC/PBTO-RingEthylene PropyleneLensAnti-static PMMA

ShroudAnti-static Impact Modified PC/PBTClipAnti-static Impact Modified PC/PBTContact Spring RetainerStainless Steel / Brass Nickel

#### **COLOURS**

High Visibility Yellow

#### LIGHT SPECS

Lamp Type LED

#### **POWER**

Battery Size C
Battery Type Alkaline
Battery Quantity 3
Volts 4.5v

#### WEIGHT

Weight With Batteries 13.4 oz (380 gr)
Weight Without
Batteries 5.4 oz (153 gr)

#### **SWITCH**

**Switch Type** Twisting Lens Shroud

**Light Modes** On / Off

#### ATEX Zone 0

### OTHER

SubmersibleyesMinimum Pack1Package CodeC



#### Peli

c/ Provença, 388, Planta 7 • Barcelona, Spain 08025 • Phone: +34 934 674 999 info@peli.com • www.peli.com

Document created on 08-08-25