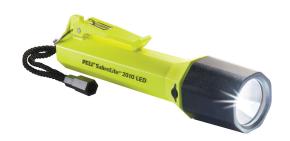

## SabreLite™

The SabreLite<sup>™</sup> 2010Z0 LED is Peli's flagship LED torch. The rugged, light weight anti-static PC/PBT resin body is submersible to 1 meter for 30 mins (IPX7) and a twist on/off lens shroud eliminates accidental discharge. It is powered by 3 C alkaline cells. The SabreLite<sup>™</sup> 2010Z0 is the future of LEDs. Certified to ATEX Zone 20.