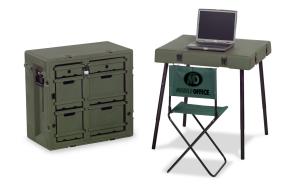

# Mobile Office™

Admin Desk

This Peli-Hardigg ™ admin desk provides one flat surface with a set of four legs for use as a table. It has black carbon steel hardware, four comfort grip handles, one green fabric chair and six drawers (2 small lockable top drawers with a padlock, 2 medium drawers and 2 large drawers for folder hangers). This desk folds into one shipping container. Power strip provided by customer.