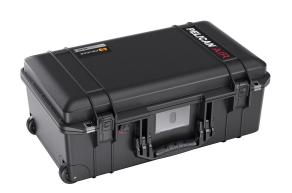

#### Air

Carry-On Case

Pelican™ Air cases are the toughest and lightest cases Pelican has to offer. Designed with a super-light proprietary HPX² polymer construction, each Pelican Air case is up to 40 percent lighter than an average polymer case, yet still extremely durable. Pelican Air cases are waterproof, crushproof, and dustproof.

The Pelican 1535 Air Case provides protection for a wide variety of gear, from camera equipment to camping kits. It is available with foam, without foam, padded dividers, or TrekPak dividers. The Pelican 1535 Air Case is the maximum airline carry-on size, so you can travel with your sensitive gear close at hand. This Pelican Air case will lighten the load, while protecting your valued possessions.