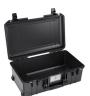

The Pelican 1535 Air Case provides protection for a wide variety of gear, from camera equipment to camping kits. It is available with foam, without foam, padded dividers, or TrekPak dividers. The Pelican 1535 Air Case is the maximum airline carry-on size, so you can travel with your sensitive gear close at hand. This Pelican Air case will lighten the load, while protecting your valued possessions.

#### **CONFIGURATIONS**

No Foam

1535WD With Padded Dividers

**1535TP**With TrekPak Divider System

1535WF

1535AIRTPF TrekPak / Foam Hybrid