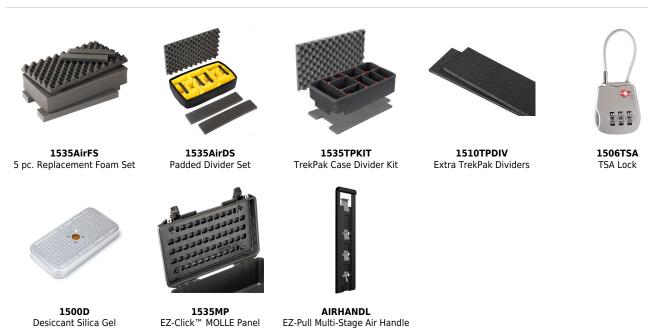

ENSIONS**

Interior (L×W×D) 20.39 x 11.20" x 7.21 (51.8 x 28.4 x 18.3 cm) Exterior (L×W×D) 21.96 x 13.97" x 8.98 (55.8 x 35.5 x 22.8 cm)

 Lid Depth
 2.00" (5.1 cm)

 Bottom Depth
 5.21" (13.2 cm)

 Total Depth
 7.21" (18.3 cm)

 Int Volume
 0.95 ft³ (0.027 m³)

 Padlock Hole Diameter
 0.31" (0.8 cm)

#### **MATERIALS**

**Body** Proprietary Polypropylene Blend

Latch ABS
O-Ring EPDM
Purge Body ABS

Purge Vent Hi-Flow Gore-Tex 3 Micron Hydrophobic Non-Woven

### **COLOURS**



### WEIGHT

 Weight With Foam
 9.98 lbs (4.5 kg)

 Weight Empty
 8.69 lbs (3.9 kg)

 Buoyancy
 64.80 lbs (29.4 kg)

 Weight With TrekPak / Foam Hybrid
 11.91 lbs (5.4 kg)

#### **TEMPERATURE**

**Minimum Temperature** 0°F (-17.8 °C) **Maximum Temperature** 140°F (60 °C)

2

### **OTHER**

Wheels

## **ACCESSORIES**



Document created on 08-02-25