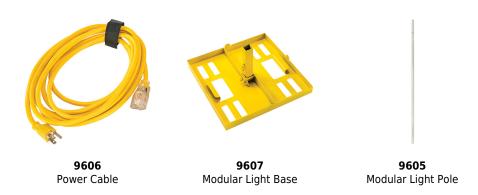

bases are designed to stack and stay together, with detachable cords and poles for compact shipping and storage.

Stretch out the daylight with the Pelican™ 9600 Modular Light.

- Connect multiple light heads from one power source
- 3,000 lumens per light head
- Adjustable light beam
- Stackable
- 14 LED's per light head
- Pole, base, cable accessories available



#### **DIMENSIONS**

**Head (L×W×D)** 18.31 x 8.27" x 4.72 (46.5 x 21 x 12 cm)

 Light Head Height (min)
 72.00" (182.9 cm)

 Light Head Height (max)
 114.00" (289.6 cm)

 Cord Length
 552.00" (1402.1 cm)

#### **MATERIALS**

**Head** Nylon

**Lens** Polycarbonate (PC)

### **COLOURS**

Yellow

#### LIGHT SPECS

Lumens (High)3000Lamp TypeLEDNumber of LEDs14

#### POWER

Watts 23 W

Weight

9.04 lbs (4.1 kg)

# **ACCESSORIES**



#### Pelican

23215 Early Ave • Torrance, CA 90505 USA • Phone: (310) 326-4700 • (800) 473-5422 • Fax: (310) 326-3311 sales@pelican.com • www.pelican.com

Document created on 08-02-25