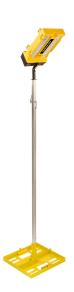

## 9600

Modular Lighting System

Pelican™ 9600 Modular Light: New linear system work lighting. Now it's easy to light up long stretches of rail track, roads and tunnels without the hassles of conventional heavyweight light towers. Chain up to 34 Pelican™ 9600 Modular Light heads to produce over 100,000 combined lumens of bright LED light and evenly cover more than 350 yards (321 meters), all powered by one generator.

Engineered with side and end mount bracket attachment points, plus a stand system that can extend up to 10 feet, the Pelican™ 9600 Modular Light is ready to mount to fences, hang overhead or stand on its own.

Travel safe and pack tight. Built with tough Polycarbonate recessed lenses and internal shock supports, the Pelican 9600 Modular Light is built to survive rough terrain and accidental drops. In fact these units are drop tested from 6 feet onto concrete, proof that this latest design is built to take punishment. Plus, the Pelican 9600 Modular Light heads and bases are designed to stack and stay together, with detachable cords and poles for compact shipping and storage.

Stretch out the daylight with the Pelican™ 9600 Modular Light.

- Connect multiple light heads from one power source
- 3,000 lumens per light head
- Adjustable light beam
- Stackable
- 14 LED's per light head
- Pole, base, cable accessories available