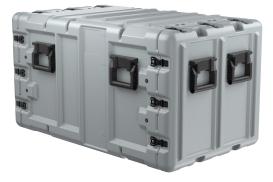

# SMAC2119-02/35/02

SuperMAC<sup>™</sup> 90

Peli<sup>™</sup> SuperMAC<sup>™</sup> rackmount cases are ideal for field-deployed equipment and sheltered applications. Typical uses include control consoles and panels, radar and microwave antennas, solid-state circuit electronics, or radio, TV and communications equipment.