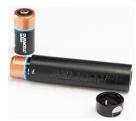

## ACCESSORIES

0770 Helmet Light Holder

2387 Battery Casing

2389 Replacement Battery

Document created on 04-27-24