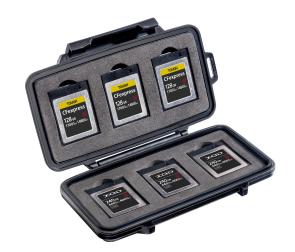

## Micro

Memory Card Case

The Peli™ 0965 CFexpress/XQD Memory Card Case is secure storage for your memory cards (holds up to six CFexpress and/or XQD cards). Features include a water-resistant seal to protect memory cards from damage caused by water or moisture, plus a shock absorbing insert liner and tough exterior defend against the outdoor elements. Guaranteed for life, the Peli 0965 CFexpress/XQD Memory Card Case is engineered using the finest components.

- Storage media not included
- \*\*Where applicable by law
- 6 slots available for CFexpress and/or XQD cards
- · Shock absorbing insert liner
- Tough polycarbonate exterior
- · Water resistant seal
- Peli's legendary lifetime guarantee\*\*