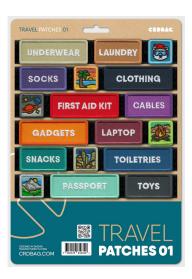

- Included Patches:
  - UNDERWEAR
  - LAUNDRY
  - SNOW BEAR ICON
  - SOCKS
  - BEACH ICON
  - CLOTHING
  - SPACE ICON
  - FIRST AID KIT
  - CABLES
  - GADGETS
  - LAPTOP
  - FIRE ICON
  - SNACKS
  - CITY ICONTOILETRIES
  - MOUNTAIN ICON
  - PASSPORT
  - TOYS