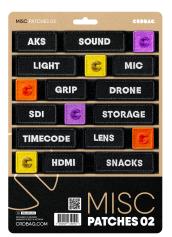

## CRD\_ACC\_004 CRDBAG

Misc Patches 02

The Misc Patches 02 are crafted for seamless identification and efficient organization of your equipment. Featuring professional-grade embroidery and secure attachment, these patches are a dependable tool for professionals who demand reliability and functionality. This set includes a variety of labeled patches designed to streamline workflows through color-coding and clear labeling. Save time and maintain an organized setup, ensuring quick access to the gear you need. Perfectly compatible with the CRDPOUCH MKII, Fused Mini, Brick, and Y-Wrap, these patches are an essential addition to your organizational system.

Please note: Patch labels are written in English

Patches Dimensions:

80 x 28 mm (3.15" x 1.10")

55 x 28 mm (2.17" x 1.10")

28 x 28 mm (1.10" x 1.10")

- Included Patches
  - AKS
  - SOUND
  - LIGHT
  - MIC
  - GRIP
  - DRONE
  - SDI
  - STORAGE
  - TIMECODE
  - LENS
  - HDMI
  - SNACKS
  - 3 x ORANGE ICON
  - 3 x YELLOW ICON
  - 3 x PURPLE ICON