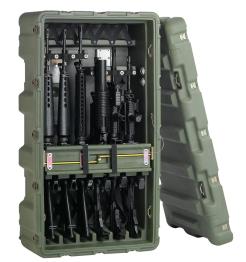

## 472-M4-M16-6

Mobile Armory<sup>™</sup>

**Rifle Case** 

Deplayoble, waterproof, durable transport and storage for a 6 pack of M16 weapons or any combination of M16s and M4s, lined up in unshakable custom security. Best of all, when the lid is removed, the weapons remain locked in the cases as a portable weapons rack.

- Pressure relief valve
- Humidity indicator

• Peli's M4/M16 case support space for common optics like the Aimpoint Pro or CompM4, Trijicon ACOG, and EOTECH holosights provided they are mounted on the flattop receiver and not on top of a carry handle

• Case has a 40.2" (102 cm) internal case height to accept standard barrel lengths when locked into the mag well. Suitable for the M4 16" barrel + flash hider and the M16 20" barrel + flash hider.

**Exterior (L×W×D)** 45.40 x 24.00" x 18.50 (115.3 x 61 x 47 cm)