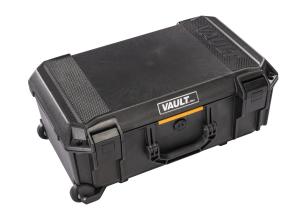

### Vault

**Equipment Case** 

Built for hard use, high impact protection and supreme weather resistance, our Vault by Peli series rolling case is the most rugged and secure in its class. The Vault by Peli V525 rolling case has quiet rolling stainless-steel ball-bearing wheels and an extension handle for easy transport. Meets maximum airline carry-on size\*. And it's equipped with a host of robust protective features at a price every travel adventurer can afford.

- Retractable extension trolley handle
- Meets airline regulations for carry-on luggage\*
- \* Check with your airline for exact measurement requirements.
- Crushproof, dustproof, and weather-resistant
- Heavy duty handles are ergonomic and will stand up in even the toughest conditions
- Two push button latches offer secure closure with easy-open access