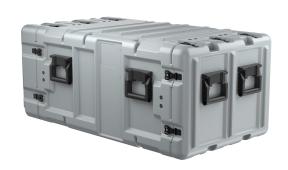

# SMAC2116-02/35/05W

## SuperMAC™

7U

Peli™ SuperMAC™ rackmount cases are ideal for field-deployed equipment and sheltered applications. Typical uses include control consoles and panels, radar and microwave antennas, solid-state circuit electronics, or radio, TV and communications equipment.

#### **DIMENSIONS**

**Exterior (L×W×D)** 44.50 x 23.80" x 18.40 (113 x 60.5 x 46.7 cm)

 Rack Height
 19.00" (48.3 cm)

 Rack Depth
 30.00" (76.2 cm)

 Interior Lid Depth
 2.20" (5.6 cm)

 Interior Back Lid Depth
 5.20" (13.2 cm)