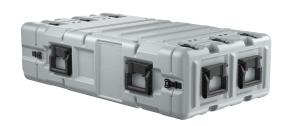

## SuperMAC™

3U

Peli™ SuperMAC™ rackmount cases are ideal for field-deployed equipment and sheltered applications. Typical uses include control consoles and panels, radar and microwave antennas, solid-state circuit electronics, or radio, TV and communications equipment.