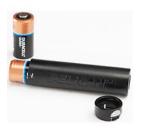

#### **POWER**

Battery SizeCR123Battery TypeLithiumBattery Quantity2Batteries IncludedyesVolts6.0v

## **ACCESSORIES**

**2387**Battery Casing

2388 USB Charger

**2389**Replacement Battery

Document created on 08-18-25