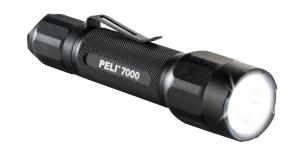

# 7000

Tactical Flashlight

# The First Peli Tactical Light To Break 600 Lumens... Now Surpasses 770 Lumens!

Our new pocket sized tactical light is engineered to output 774 lumens of intense LED light, turning night into day instantly. Four light modes: high, medium, low and strobe for close quarter to long distance viewing, including tactical offensive strobe.

With 4 programmable combinations now you're in complete control.

- Built Peli tough
- Compact and Lightweight
- Super bright LED beam