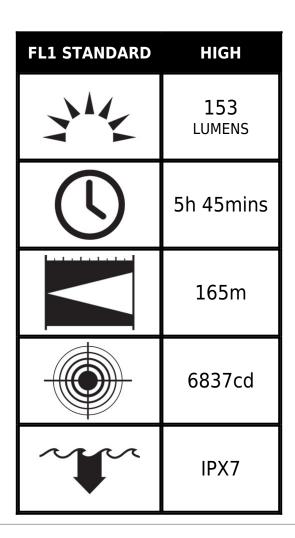

ertified to ATEX Zone 0 (Category 1).



#### **DIMENSIONS**

**Length** 7.51" (19.1 cm)

# **MATERIALS**

**Body** Anti-static Impact Modified PC/PBT

O-Ring Ethylene Propylene Lens Anti-static PMMA

Shroud Anti-static Impact Modified PC/PBT

Clip Stainless Steel

Contact Spring Retainer Stainless Steel / Phosphore Bronze / Brass Nickel Plate

# **COLOURS**

High Visibility Yellow

#### LIGHT SPECS

Lamp Type LED

#### **POWER**

Battery Size AA
Battery Type Alkaline
Battery Quantity 4
Volts 6.0v

# WEIGHT

Weight With Batteries 10.5 oz (298 gr)
Weight Without
Batteries 6.9 oz (196 gr)
Packaged Weight 11.1 oz (315 gr)

# **SWITCH**

**Switch Type** One-handed Safety Switch

**Light Modes** On / Off

# **CERTIFICATIONS**

ATEX Zone 0

# **OTHER**

SubmersibleyesMinimum Pack1Package CodeB



#### Peli

c/ Provença, 388, Planta 7 • Barcelona, Spain 08025 • Phone: +34 934 674 999 info@peli.com • www.peli.com

Document created on 08-07-25