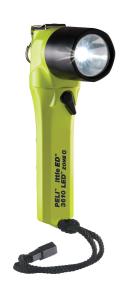

# Little Ed™

Right Angle Light

The 3610Z0 is a right angle light that uses our latest <code>[Deep Mount[] LED</code> technology, delivering impressive lumens and lux performance. The stainless steel mounting clip allows for hands free applications. The body is made of tough ABS resin that's corrosion proof and resistant to extreme temperatures. It is powered by 4 AA alkaline cells. Certified to ATEX Zone 0 (Category 1).