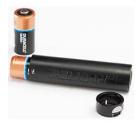

## ACCESSORIES

0770 Helmet Light Holder

2387 Battery Casing

2389 Replacement Battery

Document created on 05-17-24