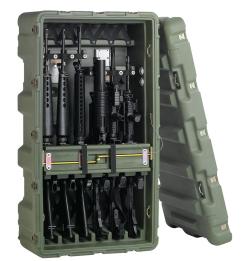

## 472-M4-M16-6

Mobile Armory<sup>™</sup>

**Rifle Case** 

Deplayoble, waterproof, durable transport and storage for a 6 pack of M16 weapons or any combination of M16s and M4s, lined up in unshakable custom security. Best of all, when the lid is removed, the weapons remain locked in the cases as a portable weapons rack.

- Pressure relief valve
- Humidity indicator

• Peli's M4/M16 case support space for common optics like the Aimpoint Pro or CompM4, Trijicon ACOG, and EOTECH holosights provided they are mounted on the flattop receiver and not on top of a carry handle

• Case has a 40.2" (102 cm) internal case height to accept standard barrel lengths when locked into the mag well. Suitable for the M4 16" barrel + flash hider and the M16 20" barrel + flash hider.

**Exterior (L×W×D)** 45.40 x 24.00" x 18.50 (115.3 x 61 x 47 cm)