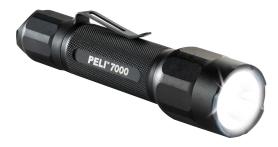

## 7000

Tactical Flashlight

# The First Peli Tactical Light To Break 600 Lumens... Now Surpasses 770 Lumens!

Our new pocket sized tactical light is engineered to output 774 lumens of intense LED light, turning night into day instantly. Four light modes: high, medium, low and strobe for close quarter to long distance viewing, including tactical offensive strobe.

With 4 programmable combinations now you're in complete control.

• Built Peli tough

- Compact and Lightweight
- Super bright LED beam