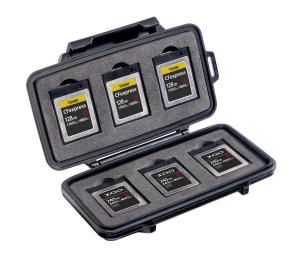

## Micro

Memory Card Case

The Peli™ 0965 CFexpress/XQD Memory Card Case is secure storage for your memory cards (holds up to six CFexpress and/or XQD cards). Features include a water-resistant seal to protect memory cards from damage caused by water or moisture, plus a shock absorbing insert liner and tough exterior defend against the outdoor elements. Guaranteed for life, the Peli 0965 CFexpress/XQD Memory Card Case is engineered using the finest components.

- Storage media not included
- \*\*Where applicable by law
- 6 slots available for CFexpress and/or XQD cards
- · Shock absorbing insert liner
- Tough polycarbonate exterior
- · Water resistant seal
- Peli's legendary lifetime guarantee\*\*