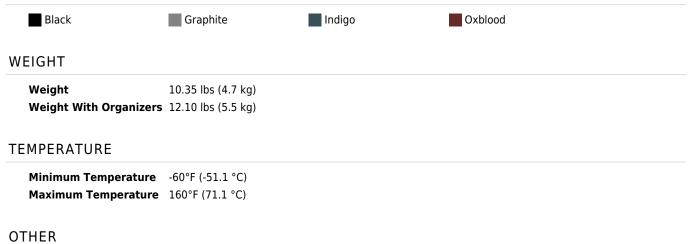

### DIMENSIONS

| Interior (L×W×D)              | 20.39 x 11.20" x 7.21 (51.8 x 28.4 x 18.3 cm) |
|-------------------------------|-----------------------------------------------|
| Exterior (L×W×D)              | 21.96 x 13.97" x 8.98 (55.8 x 35.5 x 22.8 cm) |
| Large Packing Cube<br>(L×W×D) | 13.78 x 10.83" x 4.72 (35 x 27.5 x 12 cm)     |
| Small Packing Cube<br>(L×W×D) | 5.31 x 10.83" x 4.72 (13.5 x 27.5 x 12 cm)    |
| Lid Depth                     | 2.00" (5.1 cm)                                |
| Bottom Depth                  | 5.21" (13.2 cm)                               |
| Total Depth                   | 7.21" (18.3 cm)                               |
| Int Volume                    | 0.95 ft <sup>3</sup> (0.027 m <sup>3</sup> )  |
| Large Packing Cube<br>Volume  | 0.41 ft <sup>3</sup> (0.012 m <sup>3</sup> )  |
| Small Packing Cube<br>Volume  | 0.16 ft <sup>3</sup> (0.005 m <sup>3</sup> )  |
| Padlock Hole Diameter         | 5/16" (12.7 cm)                               |