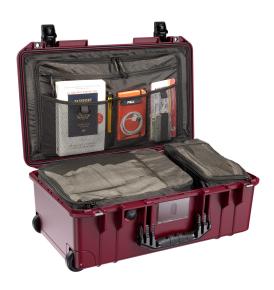

#### Travel Case

Stop rummaging through old luggage at check-in lines or remote base camps and travel smarter with Peli<sup>™</sup> Air Travel Cases. Lid organizers have zippered compartments for stowing larger items and see-through mesh pockets secure passports and cables. Packing cubes keep gear tightly bundled and allow you to arrange your gear by stacking or grouping side by side. Peli<sup>™</sup> Air Travel Cases are also built for versatility. Just remove the packing cubes and replace with optional Trekpak<sup>™</sup> dividers, padded dividers or Pick N Pluck<sup>™</sup> foam interior solutions (available separately).

- Maximum airline carry on size\*
- Automatic pressure equalization valve balances interior pressure, keeps water out
- Fold down over-molded handle
- Retractable extension trolley handle
- Stainless steel padlock protectors
- Business card holder
- Quiet rolling stainless-steel bearing wheels
- \*Check with your airline for exact measurement requirements
- Press and Pull<sup>™</sup> Latches
- Lid Mesh and Zippered Storage Compartments
- Packing Cube Organizers
- Press and Pull Latches with TSA Key Locks
- Super-light proprietary HPX<sup>2</sup><sup>™</sup> Polymer up to 40% lighter
- Waterproof O-ring seal
- Waterproof, crushproof, dustproof
- IP67 & MIL-SPEC certified
- Limited Lifetime Warranty (Where applicable by law)