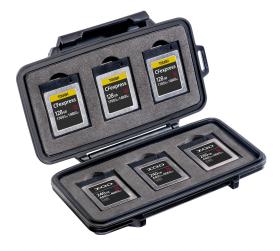

#### Document created on 06-01-24

0965 Micro Memory Card Case

The Peli<sup>™</sup> 0965 CFexpress/XQD Memory Card Case is secure storage for your memory cards (holds up to six CFexpress and/or XQD cards). Features include a water-resistant seal to protect memory cards from damage caused by water or moisture, plus a shock absorbing insert liner and tough exterior defend against the outdoor elements. Guaranteed for life, the Peli 0965 CFexpress/XQD Memory Card Case is engineered using the finest components.

### Storage media not included

- \*\*Where applicable by law
- 6 slots available for CFexpress and/or XQD cards
- Shock absorbing insert liner
- Tough polycarbonate exterior
- Water resistant seal
- Peli's legendary lifetime guarantee\*\*